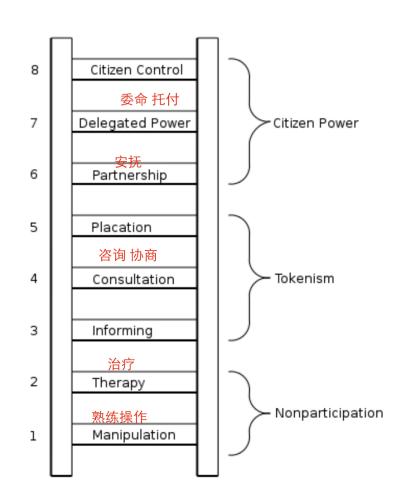

### WHAT IS CITIZEN PARTICIPATION AND LADDER OF CITIZEN PARTICIPATION?

什么是公民参与?公民参与阶梯理论指的是什么?

LADDER OF CITIZEN PARTICIPATION is a classification which rank the citizen participation into eight levels. In this "LADDER", have-nots' social clout was increased from the bottom to the top. The specific ranking has shown following.

This theory is apply to many occasions such as the church, city halls, universities and political departments, which involve normal people try to become the people with power to achieve their goal.

FIGURE1